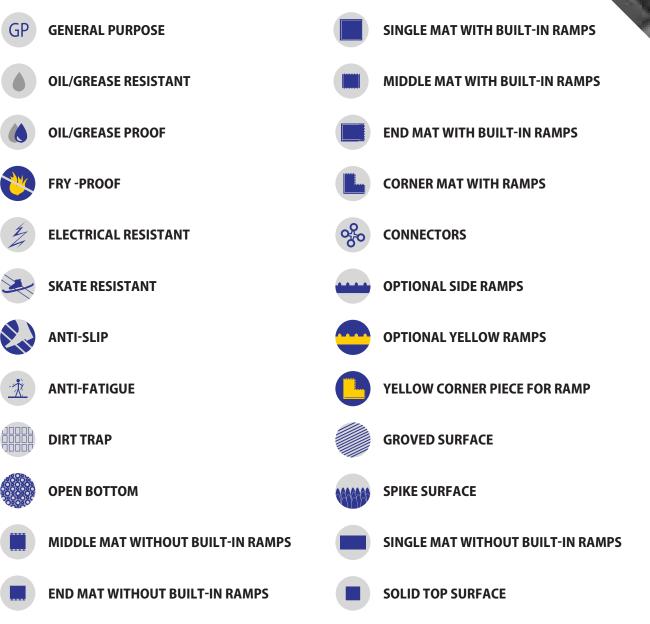

mats, Electrical Safety mats, Anti-static mats & Anti-Microbial mats for all of which conforms to the international standards. Test certificates have been obtained from laboratories in UK & Germany. At present, RPE export 300 types of rubber mats of various colors, hardness, thickness, sizes, uses and applications.

RPE is a ISO 9001 2015 certified company and have obtained number of certification and awards during its journey over three decades.





Group web www.arpico.com

# Product Catogory

| Industry Mats         | 07 - 22 |
|-----------------------|---------|
| Agricultural Mats     | 23 - 29 |
| Speciality Mats       | 30-32   |
| Food Service Mats     | 33 - 44 |
| Entrance Mats         | 45 - 48 |
| Sports & Leisure Mats | 49 - 53 |

# **Application Icons**



# Feature Icons





# SPECIALITY MATS

Our speciality mat range provides a wide selection of safety mats for the industry. Whether it is to prevent accidents due to tripping and slipping or reduce fatigue due to long hours of standing, all these factors lead to productivity improvements and improved worker morale.

## Electrical Safety







| Product Name | Dimension   | Pcs per Pallet | Pcs per 20 FCL |
|--------------|-------------|----------------|----------------|
|              | Centimeters |                |                |
| MSE47-SSBK   | 100 x 100   | 175            | 2500           |
| MSE119-SSBK  | 200 x 100   | 50             | 800            |

#### **Product Features :**

• Provides safety against electrical shocks up to 26.5Kv

SOFCIALITY MAJS

- For use in front of switchboards
- Slip