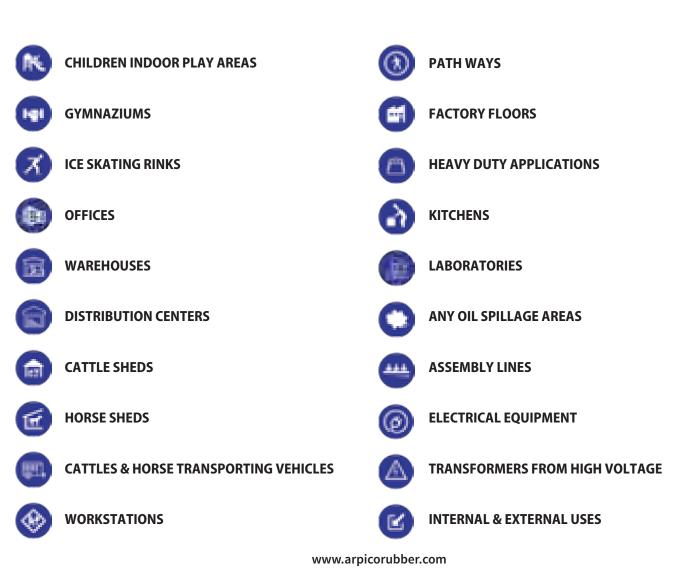

udes Fire retardant mats, Electrical Safety mats, Anti-static mats & Anti-Microbial mats for all of which conforms to the international standards. Test certificates have been obtained from laboratories in UK & Germany. At present, RPE export 300 types of rubber mats of various colors, hardness, thickness, sizes, uses and applications.

RPE is a ISO 9001 2015 certified company and have obtained number of certification and awards during its journey over three decades.





Group web www.arpico.com

# Product Catogory

| Industry Mats         | 07 - 22 |
|-----------------------|---------|
| Agricultural Mats     | 23 - 29 |
| Speciality Mats       | 30-32   |
| Food Service Mats     | 33 - 44 |
| Entrance Mats         | 45 - 48 |
| Sports & Leisure Mats | 49 - 53 |

# **Application Icons**



# Feature Icons





# SPECIALITY MATS

Our speciality mat range provides a wide selection of safety mats for the industry. Whether it is to prevent accidents due to tripping and slipping or reduce fatigue due to long hours of standing, all these factors lead to productivity improvements and improved worker morale.

## Electrical Safety







| Product Name | Dimension   | Pcs per Pallet | Pcs per 20 FCL |
|--------------|-------------|----------------|----------------|
|              | Centimeters |                |                |
| MSE47-SSBK   | 100 x 100   | 175            | 2500           |
| MSE119-SSBK  | 200 x 100   | 50             | 800            |

#### **Product Features :**

• Provides safety against electrical shocks up to 26.5Kv

SOFCIALITY MAJS

- For use in front of